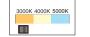

## **Technical Specification**

| Model          | 3A-DL1583 TC             |
|----------------|--------------------------|
| Watts          | 15W                      |
| Input Voltage  | AC200-240V               |
| Power Factor   | 0.9                      |
| Colour Temp.   | 3000K-4000K-5000K        |
| CRI            | 80+                      |
| Lumens Output  | 1000-1200lm              |
| Dimension      | Ø125mm*H48.7mm           |
| IP Grade       | IP54                     |
| Fitting Colour | Black/White/Satin Chrome |
| Beam Angle     | 100°                     |
| Cut out        | Ф90-120mm                |