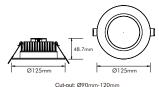

## **Technical Specification**

| Model          | 3A-DL1583 TC             |
|----------------|--------------------------|
| Watts          | 15W                      |
| Input Voltage  | AC200-240V               |
| Power Factor   | 0.9                      |
| Colour Temp.   | 3000K-4000K-5000K        |
| CRI            | 80+                      |
| Lumens Output  | 1000-1200lm              |
| Dimension      | Ø125mm*H48.7mm           |
| IP Grade       | IP54                     |
| Fitting Colour | Black/White/Satin Chrome |
| Beam Angle     | 100°                     |
| Cut out        | Ф90-120mm                |