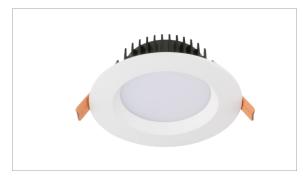

## LED DOWNLIGHT

## **Product Features**

- 3-CCT changeable.
- Compatible with leading and trailing edge phase cut dimmers.
- 5-year guarantee.

temperature before installation.